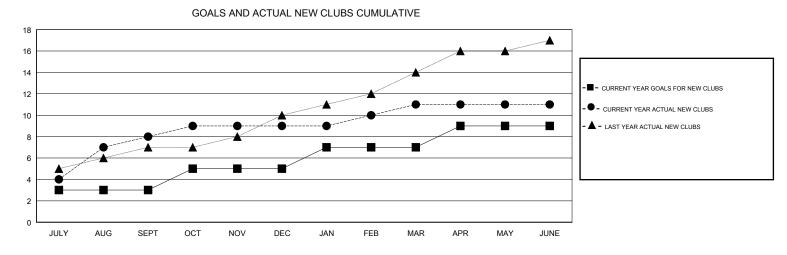

## GMT: ANIL TULSYAN

| GMT: ANIL TULSYAN |               |           | LOCATION INDIA |                                  |                           | GMT CA                  |                                                    |  |
|-------------------|---------------|-----------|----------------|----------------------------------|---------------------------|-------------------------|----------------------------------------------------|--|
|                   | Club          | s         |                | Members<br>RESULTS FOR 2017-2018 |                           |                         |                                                    |  |
|                   | RESULTS FOR   | 2017-2018 |                |                                  |                           |                         |                                                    |  |
| QUARTER           | NEW CLUB GOAL | NEW CLUBS | DROPPED CLUBS  | QUARTER                          | MEMBER GROWTH NET<br>GOAL | MEMBER GROWTH<br>ACTUAL | DROPPED<br>MEMBERS ACTUAL<br>(including transfers) |  |
| JULY/AUG/SEPT     | 3             | 8         | 0              | JULY/AUG/SEPT                    | 70                        | 249                     | 249                                                |  |
| OCT/NOV/DEC       | 2             | 1         | 5              | OCT/NOV/DEC                      | 50                        | 145                     | 202                                                |  |
| JAN/FEB/MAR       | 2             | 2         | 0              | JAN/FEB/MAR                      | 60                        | 282                     | 111                                                |  |
| APR/MAY/JUNE      | 2             | 0         | 6              | APR/MAY/JUNE                     | 50                        | 515                     | 513                                                |  |