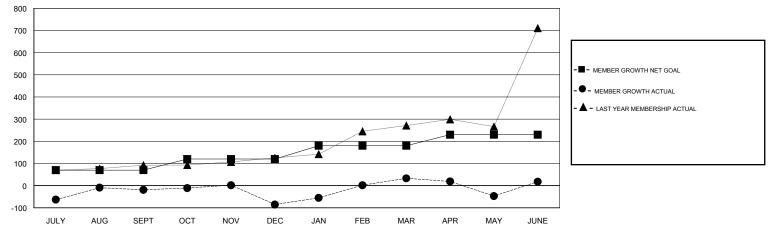

## GMT: ANIL TULSYAN

| GMT: ANIL TULSYAN |               |           | LOCATION INDIA |                                  |                           | GMT CA                  |                                                    |  |
|-------------------|---------------|-----------|----------------|----------------------------------|---------------------------|-------------------------|----------------------------------------------------|--|
|                   | Club          | s         |                | Members<br>RESULTS FOR 2017-2018 |                           |                         |                                                    |  |
|                   | RESULTS FOR   | 2017-2018 |                |                                  |                           |                         |                                                    |  |
| QUARTER           | NEW CLUB GOAL | NEW CLUBS | DROPPED CLUBS  | QUARTER                          | MEMBER GROWTH NET<br>GOAL | MEMBER GROWTH<br>ACTUAL | DROPPED<br>MEMBERS ACTUAL<br>(including transfers) |  |
| JULY/AUG/SEPT     | 3             | 8         | 0              | JULY/AUG/SEPT                    | 70                        | 249                     | 249                                                |  |
| OCT/NOV/DEC       | 2             | 1         | 5              | OCT/NOV/DEC                      | 50                        | 145                     | 202                                                |  |
| JAN/FEB/MAR       | 2             | 2         | 0              | JAN/FEB/MAR                      | 60                        | 282                     | 111                                                |  |
| APR/MAY/JUNE      | 2             | 0         | 6              | APR/MAY/JUNE                     | 50                        | 515                     | 513                                                |  |